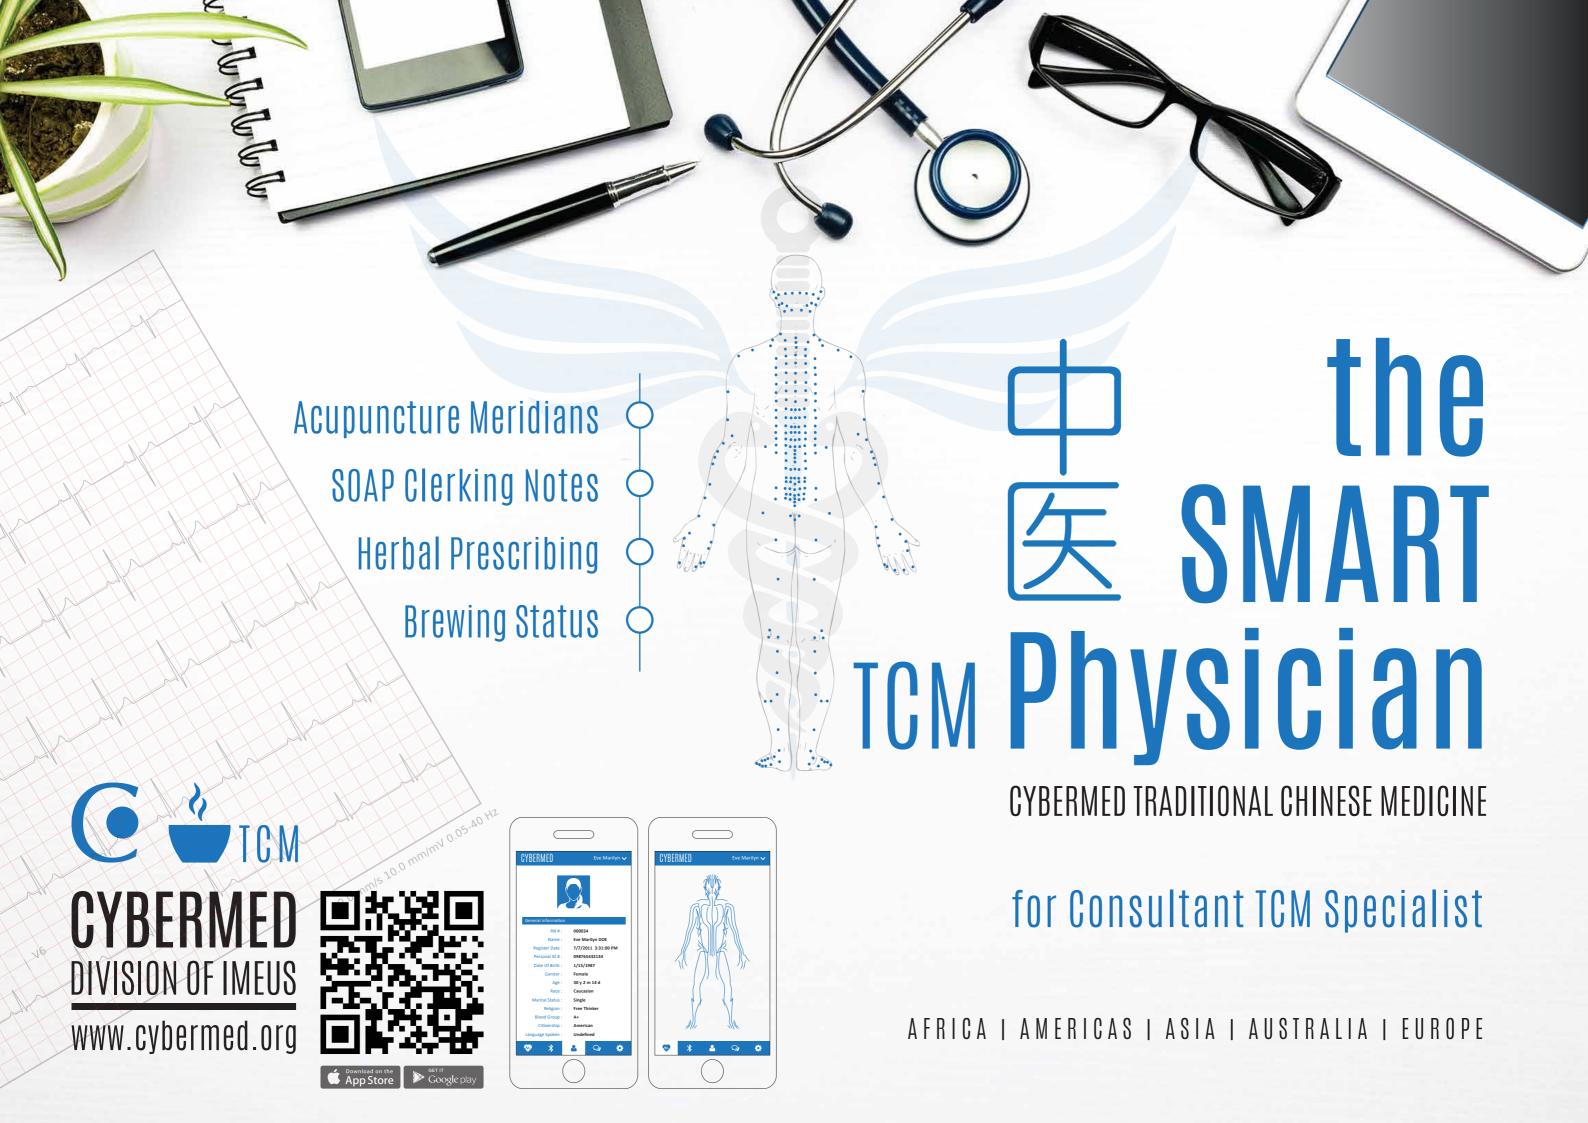

## CYBERMED TCM traditional chinese medicine; What is...

CYBERMED the SMART TCM Physician is of the ideal that every practicing doctor be accompanied lifelong by a comprehensive healthtech clinical information platform account that is affordable, connected and easy-to-use in archiving patient clinical clerking notes through the years as a secure connected management system. Doctors use TCM CYBERMED to complement exisiting hospital information system where appropriate.

Traditional Chinese Medicine Platform

BIOMETRIC SCANNER CLERKING NOTES S-0-A-P TEMPLATES

Acupuncture Annotation Chinese Clerking Notes Handwriting-Digital Voice Recording

CLOSED LOOP MEDICATION<sup>1</sup>

TCM | DIAGNOSIS-ICD10

eSIGNATURE

ELECTRONIC MEDICAL RECORD HERBAL PRESCRIPTION

HOME CARE CONNECT

LABORATORY RESULTS<sup>1</sup>

PDPA HIPAA REFERENCED PERCENTILE CHART<sup>1</sup>

REFERRAL LOG

REMINDER SETTINGS REPORTS-DASHBOARD

U2DR TELEMEDICINE<sup>1</sup>

VITAL SIGNS

<sup>1</sup>Upgrade Feature