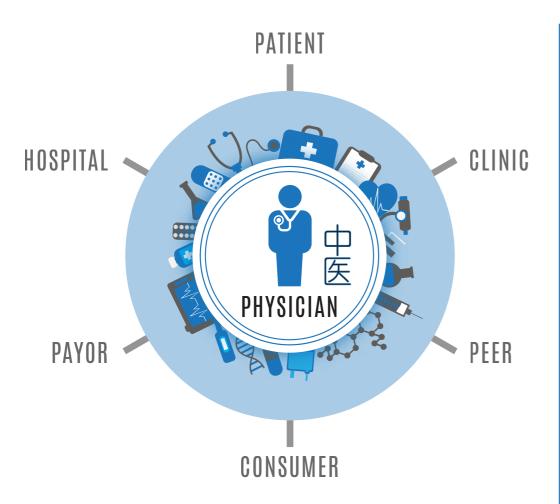

For doctors to **build a complement Virtual Practice instantly** with online telemedicine & home care capability

TCM PHYSICIAN-CENTRIC INFORMATION SYSTEM

### CYBERMED TCM Benefits...

**CYBERMED the SMART ICM Physician** uses the latest secure HealthTech technologies to provide doctors with reduced costs, time management, productivity, worldwide reach and healthcare cloud connectivity for quality patient care delivery, safety and satisfaction. Great for ward rounds. Making it easy for patients to get connected to doctors for healthcare services as Virtual Clinic with SMART use of **HealthTech** in empowering doctors with mobile realtime point-of-care access to information.

#### DISRUPT YOUR PRACTICE WITH CYBERMED

CYBERMED the SMART TCM Physician is by design compliant connected to the entire IMEUS Health EcoSystem for prompt integration to the entire IMEUS HealthTech Platform for new health services, functions and revenue by the doctor.